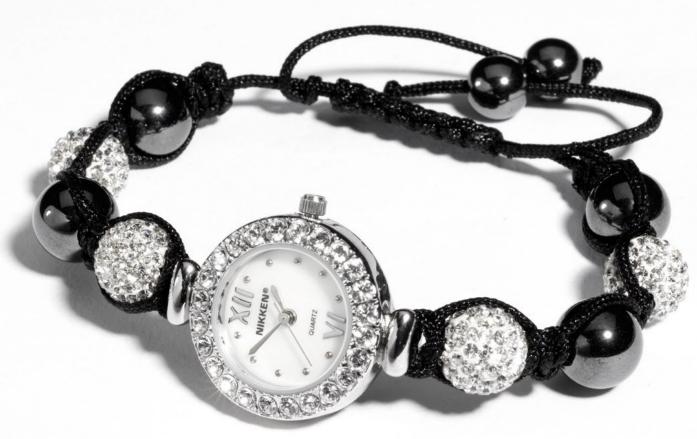

## Kalkei Watch

- · 4x 10mm plus 2x 8mm 600 gauss magnetic Hematite beads
- 4x crystal toned- Amerial clay beads infused with negative ions and far-infrared
- Splash resistant watch casing with crystal front surround

The Hematite beads in the Kalkei watch each register 600 gauss strength, while the crystal toned Amerial clay beads are infused with both Negative lons and Far-Infrared ceramics. The Negative lons replicate the calming environment found in forest air and near waterfalls, and the infused Far-Infrared ceramics create a gentle warmth by absorbing heat energy and reflecting it back. Working together with the magnetic energies, the three technologies synergistically produce a truly remarkable soothing effect. The perfect mix of fashion, functionality, and energetic support, the Kalkei watch is also presented in its own velvet pouch.